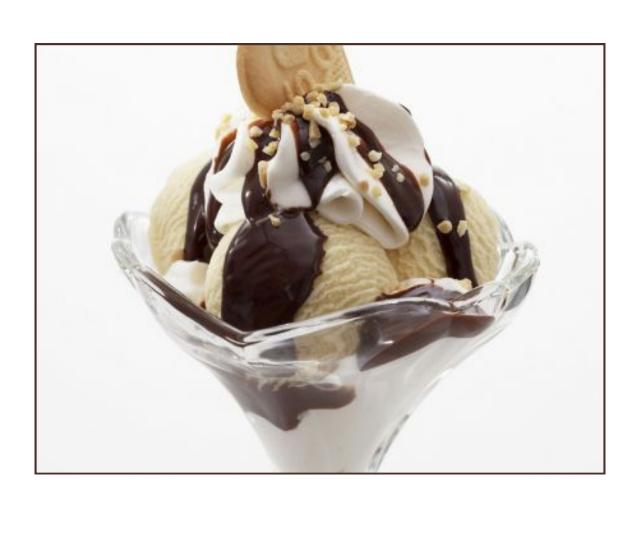

Add-on \$1.00 Banana, Strawberry, Fudge Chocolate, Caramel, Nutella, Peanut Butter, Whip Cream

Scoop of Gelato \$2.50/per scoop

Gelato Sundaes

3 scoops, Fudge, Toppings

& Whip cream

\$11.99

\$12.99

## SWEET TREATS

| Brownie                              | \$4.00  |
|--------------------------------------|---------|
| Gelato'Brownie                       | \$7.99  |
| 1 scoop of Gelato, Fudge, Whip Cream |         |
| Cookie                               | \$4.00  |
| Cooling Conducion                    | \$10.50 |