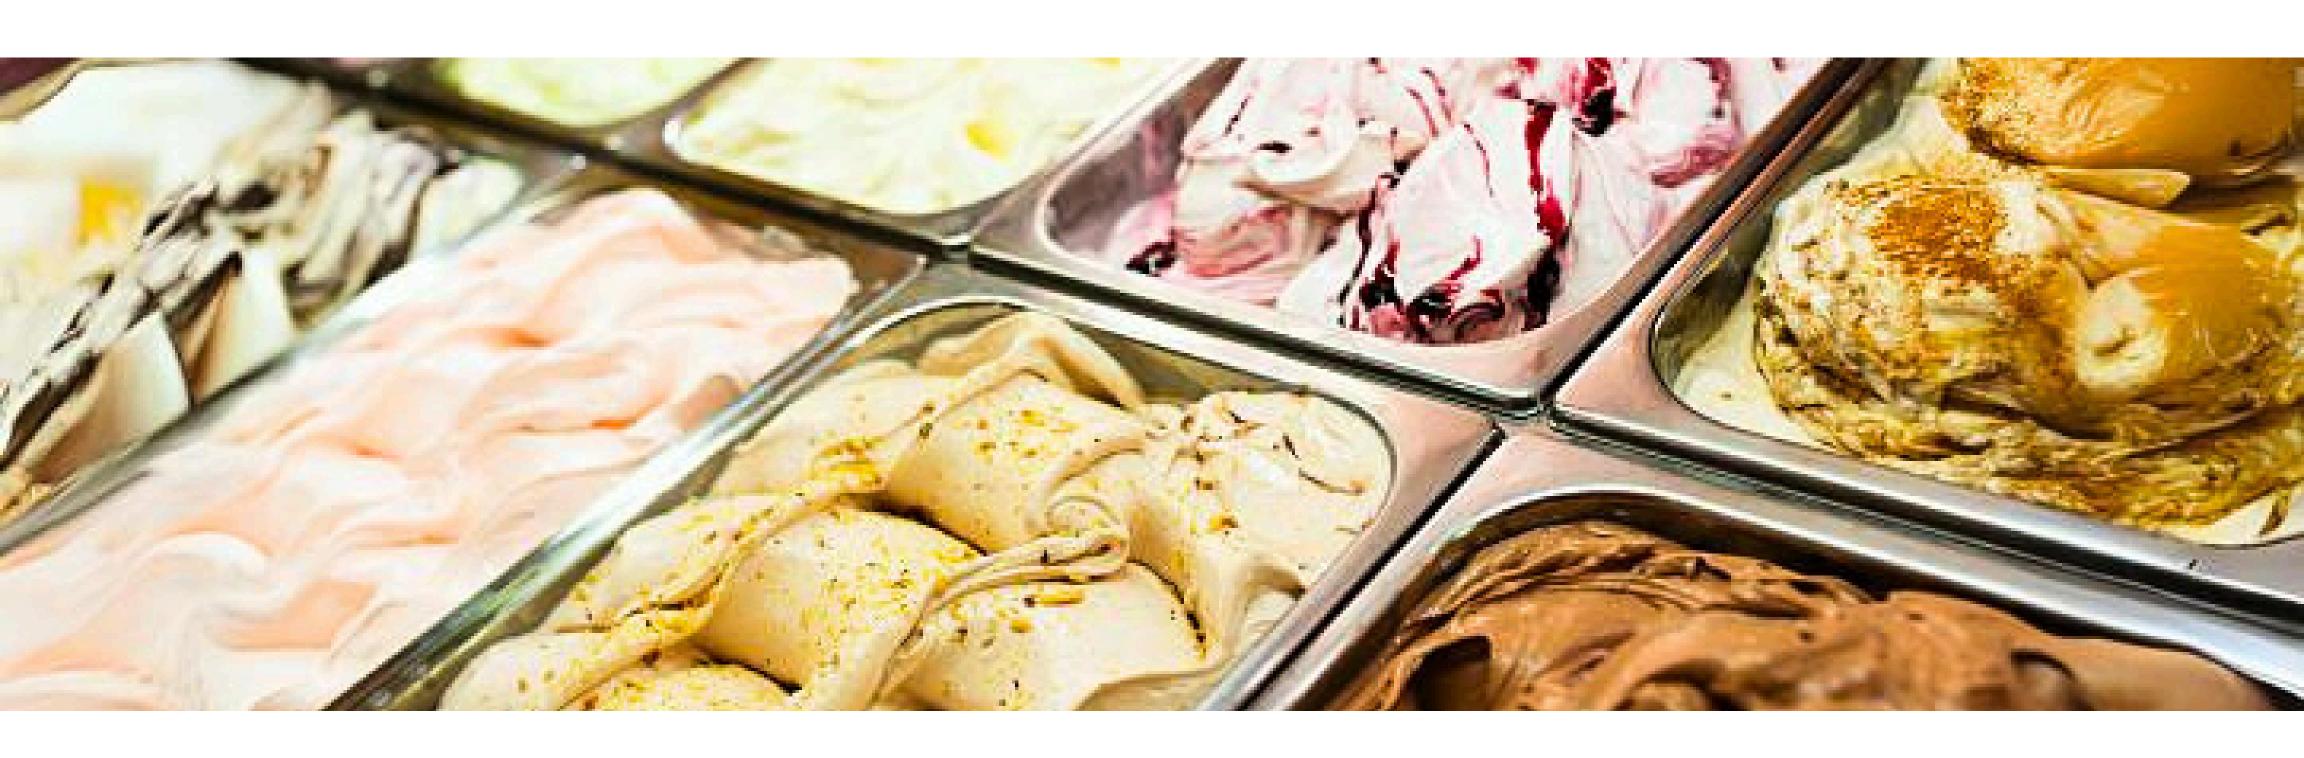

### GELATO

#### Home made by Chef Marco

| Small Cup - 1 or 2 Flavor    | \$6.50  |
|------------------------------|---------|
| Medium Cup - 1 or 2 Flavor   | \$8.50  |
| Large Cup - up to 3 Flavor   | \$10.00 |
|                              |         |
| Waffle cone 1 scoop          | \$7.50  |
| Waffle cone 2 scoops         | \$8.50  |
| Waffle cone 3 scoops         | \$10.25 |
|                              |         |
| Special Waffle cone 1 scoop  | \$8.00  |
| Special Waffle cone 2 scoops | \$9.00  |
| Special Waffle cone 3 scoops | \$10.50 |
|                              |         |
| TO GO - Large cup            | \$10.50 |
| TO GO 1/2 Liter              | \$17.00 |
| TO GO 1 Liter                | \$33.50 |