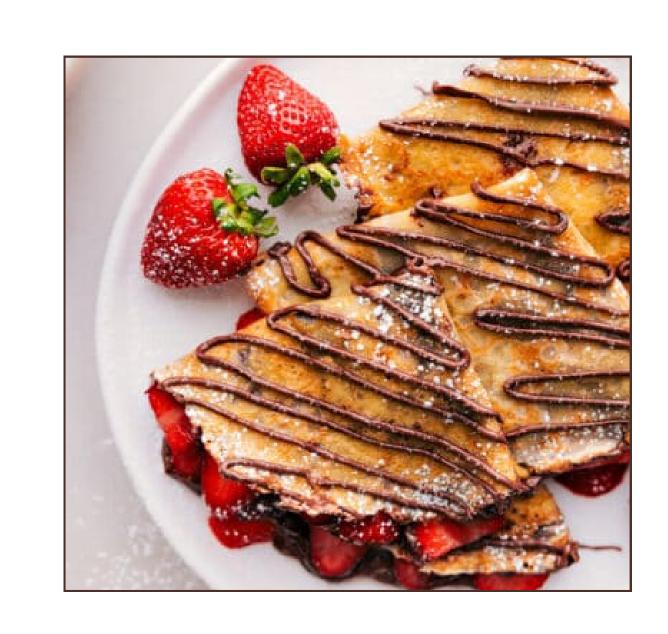

# CRÊPES

| • Simple                                                                          | \$6.50  |
|-----------------------------------------------------------------------------------|---------|
| <ul><li>Sugar or Maple Syrop</li><li>Nutella Crêpe</li></ul>                      | \$9.00  |
| Peanut Butter, Banana                                                             | \$11.00 |
| Biscoff Nutella Lotus biscoff, Nutella                                            | \$11.00 |
| <ul> <li>S'mores</li> <li>Marshmallows, graham crackers, and chocolate</li> </ul> | \$11.99 |
| <ul><li>• Nutella, Banana, Strawberry</li></ul>                                   | \$11.99 |
| • Peanut Butter Cup<br>Peanut Butter, Nutella, Banana                             | \$11.99 |